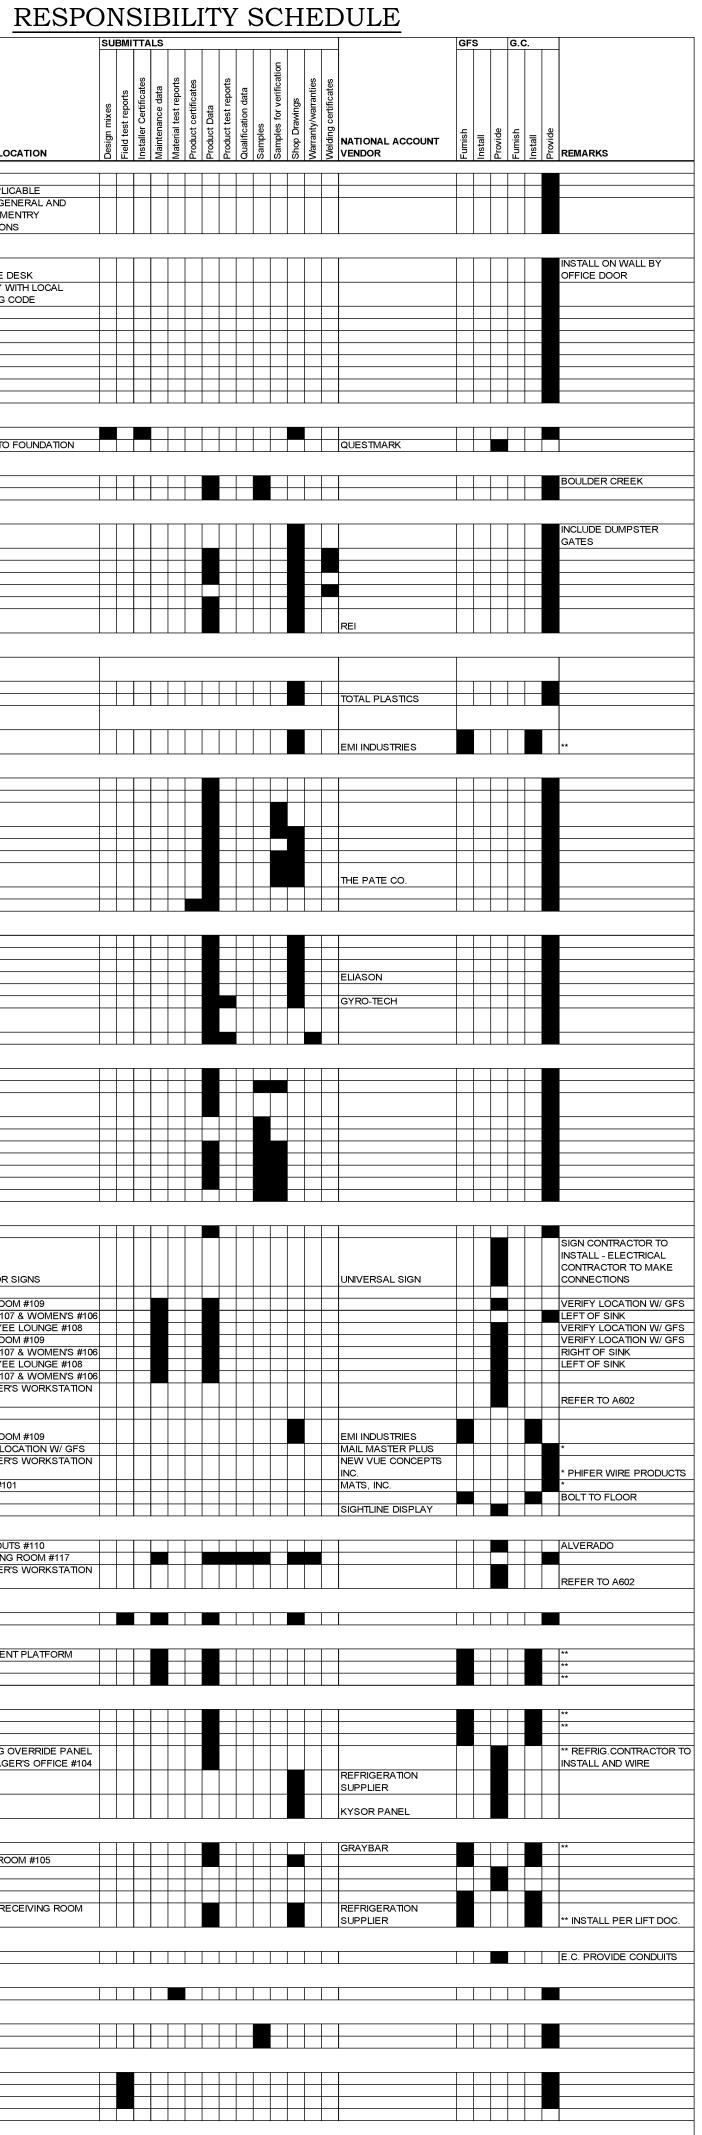

| <b>00 -</b><br>E                                                                                                                                                                                                          | N - DESCRIPTION                                                                                                                                                                                                                                                                                                                                                                                                                                                                                                                                                                                                                                                                                                                                                                                                                                                                                                                                                                                                                                                                                                                                                                                                                                                                                                                                                                                                                                                                                                                                                                                                                                                                                                                                                                                                                                                                                                                                                                                                                                                                                                           |                                                                                                                                                                                                                                                                                                                                                                                                                                                                                                                              |
|---------------------------------------------------------------------------------------------------------------------------------------------------------------------------------------------------------------------------|---------------------------------------------------------------------------------------------------------------------------------------------------------------------------------------------------------------------------------------------------------------------------------------------------------------------------------------------------------------------------------------------------------------------------------------------------------------------------------------------------------------------------------------------------------------------------------------------------------------------------------------------------------------------------------------------------------------------------------------------------------------------------------------------------------------------------------------------------------------------------------------------------------------------------------------------------------------------------------------------------------------------------------------------------------------------------------------------------------------------------------------------------------------------------------------------------------------------------------------------------------------------------------------------------------------------------------------------------------------------------------------------------------------------------------------------------------------------------------------------------------------------------------------------------------------------------------------------------------------------------------------------------------------------------------------------------------------------------------------------------------------------------------------------------------------------------------------------------------------------------------------------------------------------------------------------------------------------------------------------------------------------------------------------------------------------------------------------------------------------------|------------------------------------------------------------------------------------------------------------------------------------------------------------------------------------------------------------------------------------------------------------------------------------------------------------------------------------------------------------------------------------------------------------------------------------------------------------------------------------------------------------------------------|
|                                                                                                                                                                                                                           | CONTRACT REQUIREMENTS                                                                                                                                                                                                                                                                                                                                                                                                                                                                                                                                                                                                                                                                                                                                                                                                                                                                                                                                                                                                                                                                                                                                                                                                                                                                                                                                                                                                                                                                                                                                                                                                                                                                                                                                                                                                                                                                                                                                                                                                                                                                                                     | NOTES/LOCATION                                                                                                                                                                                                                                                                                                                                                                                                                                                                                                               |
|                                                                                                                                                                                                                           | SONDS (If Required)<br>ERMITS & FEES                                                                                                                                                                                                                                                                                                                                                                                                                                                                                                                                                                                                                                                                                                                                                                                                                                                                                                                                                                                                                                                                                                                                                                                                                                                                                                                                                                                                                                                                                                                                                                                                                                                                                                                                                                                                                                                                                                                                                                                                                                                                                      | ALL APPLICABLE<br>REFER GENERAL AND                                                                                                                                                                                                                                                                                                                                                                                                                                                                                          |
| 11.1.2                                                                                                                                                                                                                    | NSURANCE                                                                                                                                                                                                                                                                                                                                                                                                                                                                                                                                                                                                                                                                                                                                                                                                                                                                                                                                                                                                                                                                                                                                                                                                                                                                                                                                                                                                                                                                                                                                                                                                                                                                                                                                                                                                                                                                                                                                                                                                                                                                                                                  | SUPPLEMENTRY<br>CONDITIONS                                                                                                                                                                                                                                                                                                                                                                                                                                                                                                   |
|                                                                                                                                                                                                                           | GENERAL REQUIREMENTS                                                                                                                                                                                                                                                                                                                                                                                                                                                                                                                                                                                                                                                                                                                                                                                                                                                                                                                                                                                                                                                                                                                                                                                                                                                                                                                                                                                                                                                                                                                                                                                                                                                                                                                                                                                                                                                                                                                                                                                                                                                                                                      | SERVICE DESK                                                                                                                                                                                                                                                                                                                                                                                                                                                                                                                 |
| 012100                                                                                                                                                                                                                    | - INSPECTIONS                                                                                                                                                                                                                                                                                                                                                                                                                                                                                                                                                                                                                                                                                                                                                                                                                                                                                                                                                                                                                                                                                                                                                                                                                                                                                                                                                                                                                                                                                                                                                                                                                                                                                                                                                                                                                                                                                                                                                                                                                                                                                                             | COMPLY WITH LOCAL<br>BUILDING CODE                                                                                                                                                                                                                                                                                                                                                                                                                                                                                           |
| 015000                                                                                                                                                                                                                    | - TEMPORARY ELECTRICAL<br>- TEMPORARY LIGHTING<br>- TEMPORARY TELEPHONE                                                                                                                                                                                                                                                                                                                                                                                                                                                                                                                                                                                                                                                                                                                                                                                                                                                                                                                                                                                                                                                                                                                                                                                                                                                                                                                                                                                                                                                                                                                                                                                                                                                                                                                                                                                                                                                                                                                                                                                                                                                   |                                                                                                                                                                                                                                                                                                                                                                                                                                                                                                                              |
| 015000<br>015000                                                                                                                                                                                                          | - TEMPORARY HEAT<br>- TEMPORARY TOILETS                                                                                                                                                                                                                                                                                                                                                                                                                                                                                                                                                                                                                                                                                                                                                                                                                                                                                                                                                                                                                                                                                                                                                                                                                                                                                                                                                                                                                                                                                                                                                                                                                                                                                                                                                                                                                                                                                                                                                                                                                                                                                   |                                                                                                                                                                                                                                                                                                                                                                                                                                                                                                                              |
| 015000                                                                                                                                                                                                                    | - FIELD OFFICES<br>- DUMPSTERS<br>- FINAL CLEANING                                                                                                                                                                                                                                                                                                                                                                                                                                                                                                                                                                                                                                                                                                                                                                                                                                                                                                                                                                                                                                                                                                                                                                                                                                                                                                                                                                                                                                                                                                                                                                                                                                                                                                                                                                                                                                                                                                                                                                                                                                                                        |                                                                                                                                                                                                                                                                                                                                                                                                                                                                                                                              |
|                                                                                                                                                                                                                           | CONCRETE<br>- CAST-IN-PLACE CONCRETE                                                                                                                                                                                                                                                                                                                                                                                                                                                                                                                                                                                                                                                                                                                                                                                                                                                                                                                                                                                                                                                                                                                                                                                                                                                                                                                                                                                                                                                                                                                                                                                                                                                                                                                                                                                                                                                                                                                                                                                                                                                                                      |                                                                                                                                                                                                                                                                                                                                                                                                                                                                                                                              |
| INTERIC                                                                                                                                                                                                                   | DR CONCRETE FLOOR POLISHING                                                                                                                                                                                                                                                                                                                                                                                                                                                                                                                                                                                                                                                                                                                                                                                                                                                                                                                                                                                                                                                                                                                                                                                                                                                                                                                                                                                                                                                                                                                                                                                                                                                                                                                                                                                                                                                                                                                                                                                                                                                                                               | REFER TO FOUNDATION                                                                                                                                                                                                                                                                                                                                                                                                                                                                                                          |
|                                                                                                                                                                                                                           | - MANUFACTURED STONE MASONRY<br>- UNIT MASONRY ASSEMBLIES                                                                                                                                                                                                                                                                                                                                                                                                                                                                                                                                                                                                                                                                                                                                                                                                                                                                                                                                                                                                                                                                                                                                                                                                                                                                                                                                                                                                                                                                                                                                                                                                                                                                                                                                                                                                                                                                                                                                                                                                                                                                 |                                                                                                                                                                                                                                                                                                                                                                                                                                                                                                                              |
|                                                                                                                                                                                                                           | METAL                                                                                                                                                                                                                                                                                                                                                                                                                                                                                                                                                                                                                                                                                                                                                                                                                                                                                                                                                                                                                                                                                                                                                                                                                                                                                                                                                                                                                                                                                                                                                                                                                                                                                                                                                                                                                                                                                                                                                                                                                                                                                                                     |                                                                                                                                                                                                                                                                                                                                                                                                                                                                                                                              |
| 052100<br>053100                                                                                                                                                                                                          | - STEEL JOISTS & STEEL GIRDERS<br>- STEEL DECK                                                                                                                                                                                                                                                                                                                                                                                                                                                                                                                                                                                                                                                                                                                                                                                                                                                                                                                                                                                                                                                                                                                                                                                                                                                                                                                                                                                                                                                                                                                                                                                                                                                                                                                                                                                                                                                                                                                                                                                                                                                                            |                                                                                                                                                                                                                                                                                                                                                                                                                                                                                                                              |
| 055000<br>055100                                                                                                                                                                                                          | - COLD-FORMED METAL FRAMING<br>- METAL FABRICATIONS<br>- ALTERNATING TREAD STEEL STAIRS<br>- TRENCH FRAMES, COVERS &                                                                                                                                                                                                                                                                                                                                                                                                                                                                                                                                                                                                                                                                                                                                                                                                                                                                                                                                                                                                                                                                                                                                                                                                                                                                                                                                                                                                                                                                                                                                                                                                                                                                                                                                                                                                                                                                                                                                                                                                      |                                                                                                                                                                                                                                                                                                                                                                                                                                                                                                                              |
| PREFO                                                                                                                                                                                                                     | RMED PITS                                                                                                                                                                                                                                                                                                                                                                                                                                                                                                                                                                                                                                                                                                                                                                                                                                                                                                                                                                                                                                                                                                                                                                                                                                                                                                                                                                                                                                                                                                                                                                                                                                                                                                                                                                                                                                                                                                                                                                                                                                                                                                                 |                                                                                                                                                                                                                                                                                                                                                                                                                                                                                                                              |
|                                                                                                                                                                                                                           | NOOD PLASTICS, AND COMPOSITES<br>- INTERIOR ARCHITECTURAL<br>NORK                                                                                                                                                                                                                                                                                                                                                                                                                                                                                                                                                                                                                                                                                                                                                                                                                                                                                                                                                                                                                                                                                                                                                                                                                                                                                                                                                                                                                                                                                                                                                                                                                                                                                                                                                                                                                                                                                                                                                                                                                                                         |                                                                                                                                                                                                                                                                                                                                                                                                                                                                                                                              |
| 004000                                                                                                                                                                                                                    | PLASTIC LAMINATE WINDOW SILLS<br>WALL & CART GUARDS                                                                                                                                                                                                                                                                                                                                                                                                                                                                                                                                                                                                                                                                                                                                                                                                                                                                                                                                                                                                                                                                                                                                                                                                                                                                                                                                                                                                                                                                                                                                                                                                                                                                                                                                                                                                                                                                                                                                                                                                                                                                       |                                                                                                                                                                                                                                                                                                                                                                                                                                                                                                                              |
| 064020<br>WOOD\                                                                                                                                                                                                           | - INTERIOR ARCHITECTURAL<br>NORK                                                                                                                                                                                                                                                                                                                                                                                                                                                                                                                                                                                                                                                                                                                                                                                                                                                                                                                                                                                                                                                                                                                                                                                                                                                                                                                                                                                                                                                                                                                                                                                                                                                                                                                                                                                                                                                                                                                                                                                                                                                                                          |                                                                                                                                                                                                                                                                                                                                                                                                                                                                                                                              |
| 07 -                                                                                                                                                                                                                      | PLASTIC LAMINATE CABINETS                                                                                                                                                                                                                                                                                                                                                                                                                                                                                                                                                                                                                                                                                                                                                                                                                                                                                                                                                                                                                                                                                                                                                                                                                                                                                                                                                                                                                                                                                                                                                                                                                                                                                                                                                                                                                                                                                                                                                                                                                                                                                                 |                                                                                                                                                                                                                                                                                                                                                                                                                                                                                                                              |
| 071600<br>072100                                                                                                                                                                                                          | - DAMP PROOFING<br>- BUILDING INSULATION                                                                                                                                                                                                                                                                                                                                                                                                                                                                                                                                                                                                                                                                                                                                                                                                                                                                                                                                                                                                                                                                                                                                                                                                                                                                                                                                                                                                                                                                                                                                                                                                                                                                                                                                                                                                                                                                                                                                                                                                                                                                                  |                                                                                                                                                                                                                                                                                                                                                                                                                                                                                                                              |
| SYSTEI                                                                                                                                                                                                                    | - EXTERIOR INSULATION AND FINISH<br>MS - CLASS PB<br>- MANUFACTURED SOFFIT PANELS                                                                                                                                                                                                                                                                                                                                                                                                                                                                                                                                                                                                                                                                                                                                                                                                                                                                                                                                                                                                                                                                                                                                                                                                                                                                                                                                                                                                                                                                                                                                                                                                                                                                                                                                                                                                                                                                                                                                                                                                                                         |                                                                                                                                                                                                                                                                                                                                                                                                                                                                                                                              |
| 075423<br>076200                                                                                                                                                                                                          | - TPO MEMBRANE ROOFING<br>- SHEET METAL FLASHING<br>- PATE CURBS FOR REFRIG.                                                                                                                                                                                                                                                                                                                                                                                                                                                                                                                                                                                                                                                                                                                                                                                                                                                                                                                                                                                                                                                                                                                                                                                                                                                                                                                                                                                                                                                                                                                                                                                                                                                                                                                                                                                                                                                                                                                                                                                                                                              |                                                                                                                                                                                                                                                                                                                                                                                                                                                                                                                              |
| CONDE                                                                                                                                                                                                                     |                                                                                                                                                                                                                                                                                                                                                                                                                                                                                                                                                                                                                                                                                                                                                                                                                                                                                                                                                                                                                                                                                                                                                                                                                                                                                                                                                                                                                                                                                                                                                                                                                                                                                                                                                                                                                                                                                                                                                                                                                                                                                                                           |                                                                                                                                                                                                                                                                                                                                                                                                                                                                                                                              |
|                                                                                                                                                                                                                           | - JOINT SEALANTS                                                                                                                                                                                                                                                                                                                                                                                                                                                                                                                                                                                                                                                                                                                                                                                                                                                                                                                                                                                                                                                                                                                                                                                                                                                                                                                                                                                                                                                                                                                                                                                                                                                                                                                                                                                                                                                                                                                                                                                                                                                                                                          |                                                                                                                                                                                                                                                                                                                                                                                                                                                                                                                              |
| 081100<br>082110                                                                                                                                                                                                          | - STEEL DOORS AND FRAMES<br>- FLUSH WOOD DOORS                                                                                                                                                                                                                                                                                                                                                                                                                                                                                                                                                                                                                                                                                                                                                                                                                                                                                                                                                                                                                                                                                                                                                                                                                                                                                                                                                                                                                                                                                                                                                                                                                                                                                                                                                                                                                                                                                                                                                                                                                                                                            |                                                                                                                                                                                                                                                                                                                                                                                                                                                                                                                              |
| 083800                                                                                                                                                                                                                    | - SECTIONAL OVERHEAD DOORS<br>- HIGH IMPACT TRAFFIC DOORS<br>- ALUMINUM STOREFRONTS                                                                                                                                                                                                                                                                                                                                                                                                                                                                                                                                                                                                                                                                                                                                                                                                                                                                                                                                                                                                                                                                                                                                                                                                                                                                                                                                                                                                                                                                                                                                                                                                                                                                                                                                                                                                                                                                                                                                                                                                                                       |                                                                                                                                                                                                                                                                                                                                                                                                                                                                                                                              |
| 087110                                                                                                                                                                                                                    | - AUTOMATIC ENTRANCE DOORS<br>- DOOR HARDWARE (SCHEDULED BY<br>S PRODUCTS)                                                                                                                                                                                                                                                                                                                                                                                                                                                                                                                                                                                                                                                                                                                                                                                                                                                                                                                                                                                                                                                                                                                                                                                                                                                                                                                                                                                                                                                                                                                                                                                                                                                                                                                                                                                                                                                                                                                                                                                                                                                |                                                                                                                                                                                                                                                                                                                                                                                                                                                                                                                              |
|                                                                                                                                                                                                                           | - GLAZING                                                                                                                                                                                                                                                                                                                                                                                                                                                                                                                                                                                                                                                                                                                                                                                                                                                                                                                                                                                                                                                                                                                                                                                                                                                                                                                                                                                                                                                                                                                                                                                                                                                                                                                                                                                                                                                                                                                                                                                                                                                                                                                 |                                                                                                                                                                                                                                                                                                                                                                                                                                                                                                                              |
| 092600                                                                                                                                                                                                                    | FINISHES<br>- GYPSUM BOARD ASSEMBLIES<br>- ACOUSTICAL PANEL CEILINGS                                                                                                                                                                                                                                                                                                                                                                                                                                                                                                                                                                                                                                                                                                                                                                                                                                                                                                                                                                                                                                                                                                                                                                                                                                                                                                                                                                                                                                                                                                                                                                                                                                                                                                                                                                                                                                                                                                                                                                                                                                                      |                                                                                                                                                                                                                                                                                                                                                                                                                                                                                                                              |
| 096530<br>ACCES                                                                                                                                                                                                           | - RESILIENT WALL BASE AND<br>SORIES                                                                                                                                                                                                                                                                                                                                                                                                                                                                                                                                                                                                                                                                                                                                                                                                                                                                                                                                                                                                                                                                                                                                                                                                                                                                                                                                                                                                                                                                                                                                                                                                                                                                                                                                                                                                                                                                                                                                                                                                                                                                                       |                                                                                                                                                                                                                                                                                                                                                                                                                                                                                                                              |
| 096800                                                                                                                                                                                                                    | - EPOXY RESIN FLOORING<br>- CARPET<br>- PAINTING                                                                                                                                                                                                                                                                                                                                                                                                                                                                                                                                                                                                                                                                                                                                                                                                                                                                                                                                                                                                                                                                                                                                                                                                                                                                                                                                                                                                                                                                                                                                                                                                                                                                                                                                                                                                                                                                                                                                                                                                                                                                          |                                                                                                                                                                                                                                                                                                                                                                                                                                                                                                                              |
| 099000                                                                                                                                                                                                                    | - FAINTING                                                                                                                                                                                                                                                                                                                                                                                                                                                                                                                                                                                                                                                                                                                                                                                                                                                                                                                                                                                                                                                                                                                                                                                                                                                                                                                                                                                                                                                                                                                                                                                                                                                                                                                                                                                                                                                                                                                                                                                                                                                                                                                |                                                                                                                                                                                                                                                                                                                                                                                                                                                                                                                              |
|                                                                                                                                                                                                                           | - EXTERIOR<br>- INTERIOR                                                                                                                                                                                                                                                                                                                                                                                                                                                                                                                                                                                                                                                                                                                                                                                                                                                                                                                                                                                                                                                                                                                                                                                                                                                                                                                                                                                                                                                                                                                                                                                                                                                                                                                                                                                                                                                                                                                                                                                                                                                                                                  |                                                                                                                                                                                                                                                                                                                                                                                                                                                                                                                              |
| 099123<br>099300                                                                                                                                                                                                          | - EXTERIOR                                                                                                                                                                                                                                                                                                                                                                                                                                                                                                                                                                                                                                                                                                                                                                                                                                                                                                                                                                                                                                                                                                                                                                                                                                                                                                                                                                                                                                                                                                                                                                                                                                                                                                                                                                                                                                                                                                                                                                                                                                                                                                                |                                                                                                                                                                                                                                                                                                                                                                                                                                                                                                                              |
| 099123<br>099300<br>099850<br><b>10 -</b>                                                                                                                                                                                 | - EXTERIOR<br>- INTERIOR<br>- STAIN                                                                                                                                                                                                                                                                                                                                                                                                                                                                                                                                                                                                                                                                                                                                                                                                                                                                                                                                                                                                                                                                                                                                                                                                                                                                                                                                                                                                                                                                                                                                                                                                                                                                                                                                                                                                                                                                                                                                                                                                                                                                                       |                                                                                                                                                                                                                                                                                                                                                                                                                                                                                                                              |
| 099123<br>099300<br>099850<br><b>10 -</b>                                                                                                                                                                                 | - EXTERIOR<br>- INTERIOR<br>- STAIN<br>- FRP WALL PANELS<br>SPECIALTIES                                                                                                                                                                                                                                                                                                                                                                                                                                                                                                                                                                                                                                                                                                                                                                                                                                                                                                                                                                                                                                                                                                                                                                                                                                                                                                                                                                                                                                                                                                                                                                                                                                                                                                                                                                                                                                                                                                                                                                                                                                                   |                                                                                                                                                                                                                                                                                                                                                                                                                                                                                                                              |
| 099123<br>099300<br>099850<br><b>10 -</b><br>105200<br>104000                                                                                                                                                             | - EXTERIOR<br>- INTERIOR<br>- STAIN<br>- FRP WALL PANELS<br>SPECIALTIES<br>- FIRE-PROTECTION SPECIALTIES<br>- GFS SIGNS<br>- TOILET AND BATH ACCESSORIES                                                                                                                                                                                                                                                                                                                                                                                                                                                                                                                                                                                                                                                                                                                                                                                                                                                                                                                                                                                                                                                                                                                                                                                                                                                                                                                                                                                                                                                                                                                                                                                                                                                                                                                                                                                                                                                                                                                                                                  | EXTERIOR SIGNS                                                                                                                                                                                                                                                                                                                                                                                                                                                                                                               |
| 099123<br>099300<br>099850<br><b>10 -</b><br>105200<br>104000                                                                                                                                                             | - EXTERIOR<br>- INTERIOR<br>- STAIN<br>- STAIN<br>- FRP WALL PANELS<br>SPECIALTIES<br>- FIRE-PROTECTION SPECIALTIES<br>- GFS SIGNS<br>- TOILET AND BATH ACCESSORIES<br>PAPER TOWEL<br>HAND DRYER                                                                                                                                                                                                                                                                                                                                                                                                                                                                                                                                                                                                                                                                                                                                                                                                                                                                                                                                                                                                                                                                                                                                                                                                                                                                                                                                                                                                                                                                                                                                                                                                                                                                                                                                                                                                                                                                                                                          | PREP ROOM #109<br>MEN'S #107 & WOMEN'S #10                                                                                                                                                                                                                                                                                                                                                                                                                                                                                   |
| 099123<br>099300<br>099850<br><b>10 -</b><br>105200<br>104000                                                                                                                                                             | - EXTERIOR<br>- INTERIOR<br>- STAIN<br>- STAIN<br>- FRP WALL PANELS<br>SPECIALTIES<br>- FIRE-PROTECTION SPECIALTIES<br>- GFS SIGNS<br>- TOILET AND BATH ACCESSORIES<br>PAPER TOWEL<br>HAND DRYER<br>PAPER TOWEL<br>SOAP DISPENSER<br>SOAP DISPENSER                                                                                                                                                                                                                                                                                                                                                                                                                                                                                                                                                                                                                                                                                                                                                                                                                                                                                                                                                                                                                                                                                                                                                                                                                                                                                                                                                                                                                                                                                                                                                                                                                                                                                                                                                                                                                                                                       | PREP ROOM #109<br>MEN'S #107 & WOMEN'S #10<br>EMPLOYEE LOUNGE #108<br>PREP ROOM #109<br>MEN'S #107 & WOMEN'S #10                                                                                                                                                                                                                                                                                                                                                                                                             |
| 099123<br>099300<br>099850<br><b>10 -</b><br>105200<br>104000                                                                                                                                                             | - EXTERIOR<br>- INTERIOR<br>- STAIN<br>- STAIN<br>- FRP WALL PANELS<br>SPECIALTIES<br>- FIRE-PROTECTION SPECIALTIES<br>- GFS SIGNS<br>- TOILET AND BATH ACCESSORIES<br>PAPER TOWEL<br>HAND DRYER<br>PAPER TOWEL<br>SOAP DISPENSER                                                                                                                                                                                                                                                                                                                                                                                                                                                                                                                                                                                                                                                                                                                                                                                                                                                                                                                                                                                                                                                                                                                                                                                                                                                                                                                                                                                                                                                                                                                                                                                                                                                                                                                                                                                                                                                                                         | PREP ROOM #109<br>MEN'S #107 & WOMEN'S #10<br>EMPLOYEE LOUNGE #108<br>PREP ROOM #109<br>MEN'S #107 & WOMEN'S #10<br>EMPLOYEE LOUNGE #108<br>MEN'S #107 & WOMEN'S #10                                                                                                                                                                                                                                                                                                                                                         |
| 099123<br>099300<br>099850<br><b>10 -</b><br>105200<br>104000<br>108010                                                                                                                                                   | - EXTERIOR<br>- INTERIOR<br>- STAIN<br>- STAIN<br>- FRP WALL PANELS<br>SPECIALTIES<br>- FIRE-PROTECTION SPECIALTIES<br>- GFS SIGNS<br>- TOILET AND BATH ACCESSORIES<br>PAPER TOWEL<br>HAND DRYER<br>PAPER TOWEL<br>SOAP DISPENSER<br>SOAP DISPENSER<br>SOAP DISPENSER                                                                                                                                                                                                                                                                                                                                                                                                                                                                                                                                                                                                                                                                                                                                                                                                                                                                                                                                                                                                                                                                                                                                                                                                                                                                                                                                                                                                                                                                                                                                                                                                                                                                                                                                                                                                                                                     | PREP ROOM #109<br>MEN'S #107 & WOMEN'S #10<br>EMPLOYEE LOUNGE #108<br>PREP ROOM #109<br>MEN'S #107 & WOMEN'S #10<br>EMPLOYEE LOUNGE #108<br>MEN'S #107 & WOMEN'S #10                                                                                                                                                                                                                                                                                                                                                         |
| 099123<br>099300<br>099850<br><b>10 -</b><br>105200<br>108010<br>108010<br>108020<br>108020                                                                                                                               | - EXTERIOR<br>- INTERIOR<br>- STAIN<br>- STAIN<br>- FRP WALL PANELS<br>SPECIALTIES<br>- FIRE-PROTECTION SPECIALTIES<br>- GFS SIGNS<br>- TOILET AND BATH ACCESSORIES<br>PAPER TOWEL<br>HAND DRYER<br>PAPER TOWEL<br>HAND DRYER<br>PAPER TOWEL<br>SOAP DISPENSER<br>SOAP DISPENSER<br>SOAP DISPENSER<br>TOILET PAPER DISPENSER<br>- FIRST AID KIT<br>- SPECIALTIES<br>STAINLESS STEEL SINKS, FAUCETS,<br>NBASKETS                                                                                                                                                                                                                                                                                                                                                                                                                                                                                                                                                                                                                                                                                                                                                                                                                                                                                                                                                                                                                                                                                                                                                                                                                                                                                                                                                                                                                                                                                                                                                                                                                                                                                                           | PREP ROOM #109<br>MEN'S #107 & WOMEN'S #10<br>EMPLOYEE LOUNGE #108<br>PREP ROOM #109<br>MEN'S #107 & WOMEN'S #10<br>EMPLOYEE LOUNGE #108<br>MEN'S #107 & WOMEN'S #10<br>MANAGER'S WORKSTATION<br>#103<br>PREP ROOM #109                                                                                                                                                                                                                                                                                                      |
| 099123<br>099300<br>099850<br><b>10 -</b><br>105200<br>108010<br>108010<br>108020<br>108020                                                                                                                               | - EXTERIOR<br>- INTERIOR<br>- STAIN<br>- STAIN<br>- FRP WALL PANELS<br>SPECIALTIES<br>- FIRE-PROTECTION SPECIALTIES<br>- GFS SIGNS<br>- TOILET AND BATH ACCESSORIES<br>PAPER TOWEL<br>HAND DRYER<br>PAPER TOWEL<br>HAND DRYER<br>PAPER TOWEL<br>SOAP DISPENSER<br>SOAP DISPENSER<br>SOAP DISPENSER<br>TOILET PAPER DISPENSER<br>- FIRST AID KIT<br>- SPECIALTIES<br>STAINLESS STEEL SINKS, FAUCETS,                                                                                                                                                                                                                                                                                                                                                                                                                                                                                                                                                                                                                                                                                                                                                                                                                                                                                                                                                                                                                                                                                                                                                                                                                                                                                                                                                                                                                                                                                                                                                                                                                                                                                                                       | PREP ROOM #109<br>MEN'S #107 & WOMEN'S #10<br>EMPLOYEE LOUNGE #108<br>PREP ROOM #109<br>MEN'S #107 & WOMEN'S #10<br>EMPLOYEE LOUNGE #108<br>MEN'S #107 & WOMEN'S #10<br>MANAGER'S WORKSTATION<br>#103<br>PREP ROOM #109<br>VERIFY LOCATION W/ GFS                                                                                                                                                                                                                                                                            |
| 099123<br>099300<br>099850<br><b>10 -</b><br>105200<br>108010<br>108010<br>108020<br>108020                                                                                                                               | - EXTERIOR<br>- INTERIOR<br>- STAIN<br>- STAIN<br>- FRP WALL PANELS<br>SPECIALTIES<br>- FIRE-PROTECTION SPECIALTIES<br>- GFS SIGNS<br>- TOILET AND BATH ACCESSORIES<br>PAPER TOWEL<br>HAND DRYER<br>PAPER TOWEL<br>HAND DRYER<br>PAPER TOWEL<br>SOAP DISPENSER<br>SOAP DISPENSER<br>SOAP DISPENSER<br>TOILET PAPER DISPENSER<br>- FIRST AID KIT<br>- SPECIALTIES<br>STAINLESS STEEL SINKS, FAUCETS,<br>N BASKETS<br>MAILBOX<br>WINDOW BLINDS<br>RECESSED ENTRY MATTING<br>SAFE                                                                                                                                                                                                                                                                                                                                                                                                                                                                                                                                                                                                                                                                                                                                                                                                                                                                                                                                                                                                                                                                                                                                                                                                                                                                                                                                                                                                                                                                                                                                                                                                                                            | PREP ROOM #109<br>MEN'S #107 & WOMEN'S #10<br>EMPLOYEE LOUNGE #108<br>PREP ROOM #109<br>MEN'S #107 & WOMEN'S #10<br>EMPLOYEE LOUNGE #108<br>MEN'S #107 & WOMEN'S #10<br>MANAGER'S WORKSTATION<br>#103<br>PREP ROOM #109<br>VERIFY LOCATION W/ GFS<br>MANAGER'S WORKSTATION                                                                                                                                                                                                                                                   |
| 099123<br>099300<br>099850<br>10 -<br>105200<br>108010<br>108010<br>108020<br>108020<br>& DRAII                                                                                                                           | - EXTERIOR<br>- INTERIOR<br>- STAIN<br>- STAIN<br>- STAIN<br>- FRP WALL PANELS<br>SPECIALTIES<br>- FIRE-PROTECTION SPECIALTIES<br>- GFS SIGNS<br>- TOILET AND BATH ACCESSORIES<br>PAPER TOWEL<br>HAND DRYER<br>PAPER TOWEL<br>HAND DRYER<br>PAPER TOWEL<br>SOAP DISPENSER<br>SOAP DISPENSER<br>SOAP DISPENSER<br>TOILET PAPER DISPENSER<br>- FIRST AID KIT<br>- SPECIALTIES<br>STAINLESS STEEL SINKS, FAUCETS,<br>NBASKETS<br>MAILBOX<br>WINDOW BLINDS<br>RECESSED ENTRY MATTING                                                                                                                                                                                                                                                                                                                                                                                                                                                                                                                                                                                                                                                                                                                                                                                                                                                                                                                                                                                                                                                                                                                                                                                                                                                                                                                                                                                                                                                                                                                                                                                                                                          | PREP ROOM #109<br>MEN'S #107 & WOMEN'S #10<br>EMPLOYEE LOUNGE #108<br>PREP ROOM #109<br>MEN'S #107 & WOMEN'S #10<br>EMPLOYEE LOUNGE #108<br>MEN'S #107 & WOMEN'S #10<br>MANAGER'S WORKSTATION<br>#103<br>VERIFY LOCATION W/ GFS<br>MANAGER'S WORKSTATION<br>#103                                                                                                                                                                                                                                                             |
| 099123<br>099300<br>099850<br>10 -<br>105200<br>104000<br>108010<br>108020<br>& DRAII<br>8 DRAII<br>108020<br>108020                                                                                                      | - EXTERIOR<br>- INTERIOR<br>- STAIN<br>- STAIN<br>- FRP WALL PANELS<br>SPECIALTIES<br>- FIRE-PROTECTION SPECIALTIES<br>- GFS SIGNS<br>- TOILET AND BATH ACCESSORIES<br>PAPER TOWEL<br>HAND DRYER<br>PAPER TOWEL<br>SOAP DISPENSER<br>SOAP DISPENSER<br>SOAP DISPENSER<br>SOAP DISPENSER<br>TOILET PAPER DISPENSER<br>- FIRST AID KIT<br>- SPECIALTIES<br>STAINLESS STEEL SINKS, FAUCETS,<br>N BASKETS<br>MAILBOX<br>WINDOW BLINDS<br>RECESSED ENTRY MATTING<br>SAFE<br>INTERIOR SIGNS & SHELVES                                                                                                                                                                                                                                                                                                                                                                                                                                                                                                                                                                                                                                                                                                                                                                                                                                                                                                                                                                                                                                                                                                                                                                                                                                                                                                                                                                                                                                                                                                                                                                                                                           | PREP ROOM #109<br>MEN'S #107 & WOMEN'S #10<br>EMPLOYEE LOUNGE #108<br>PREP ROOM #109<br>MEN'S #107 & WOMEN'S #10<br>EMPLOYEE LOUNGE #108<br>MEN'S #107 & WOMEN'S #10<br>MANAGER'S WORKSTATION<br>#103<br>PREP ROOM #109<br>VERIFY LOCATION W/ GFS<br>MANAGER'S WORKSTATION<br>#103<br>ENTRY #101<br>CHECKOUTS #110<br>RECEIVING ROOM #117                                                                                                                                                                                    |
| 099123<br>099300<br>099850<br>10 -<br>105200<br>108020<br>108020<br>108020<br>& DRAII<br>108020<br>& DRAII                                                                                                                | - EXTERIOR<br>- INTERIOR<br>- STAIN<br>- STAIN<br>- FRP WALL PANELS<br>SPECIALTIES<br>- FIRE-PROTECTION SPECIALTIES<br>- GFS SIGNS<br>- TOILET AND BATH ACCESSORIES<br>PAPER TOWEL<br>HAND DRYER<br>PAPER TOWEL<br>HAND DRYER<br>PAPER TOWEL<br>SOAP DISPENSER<br>SOAP DISPENSER<br>SOAP DISPENSER<br>SOAP DISPENSER<br>TOILET PAPER DISPENSER<br>- FIRST AID KIT<br>- SPECIALTIES<br>STAINLESS STEEL SINKS, FAUCETS,<br>N BASKETS<br>MAILBOX<br>WINDOW BLINDS<br>RECESSED ENTRY MATTING<br>SAFE<br>INTERIOR SIGNS & SHELVES<br>EQUIPMENT<br>- PEDESTRIAN CONTROL SPECIALTIES                                                                                                                                                                                                                                                                                                                                                                                                                                                                                                                                                                                                                                                                                                                                                                                                                                                                                                                                                                                                                                                                                                                                                                                                                                                                                                                                                                                                                                                                                                                                             | PREP ROOM #109<br>MEN'S #107 & WOMEN'S #10<br>EMPLOYEE LOUNGE #108<br>PREP ROOM #109<br>MEN'S #107 & WOMEN'S #10<br>EMPLOYEE LOUNGE #108<br>MEN'S #107 & WOMEN'S #10<br>MANAGER'S WORKSTATION<br>#103<br>PREP ROOM #109<br>VERIFY LOCATION W/ GFS<br>MANAGER'S WORKSTATION<br>#103<br>ENTRY #101<br>CHECKOUTS #110<br>RECEIVING ROOM #117                                                                                                                                                                                    |
| 099123<br>099300<br>099850<br>10 -<br>105200<br>108010<br>108010<br>108020<br>8 DRAII<br>1108020<br>& DRAII<br>111400<br>111600<br>117500<br>21 -                                                                         | EXTERIOR     INTERIOR     INTERIOR     STAIN     FRP WALL PANELS  SPECIALTIES     FIRE-PROTECTION SPECIALTIES      GFS SIGNS     TOILET AND BATH ACCESSORIES     PAPER TOWEL     HAND DRYER     PAPER TOWEL     SOAP DISPENSER     SOAP DISPENSER     SOAP DISPENSER     SOAP DISPENSER     TOILET PAPER DISPENSER     SOAP DISPENSER     S | PREP ROOM #109<br>MEN'S #107 & WOMEN'S #10<br>EMPLOYEE LOUNGE #108<br>PREP ROOM #109<br>MEN'S #107 & WOMEN'S #10<br>EMPLOYEE LOUNGE #108<br>MEN'S #107 & WOMEN'S #10<br>MANAGER'S WORKSTATION<br>#103<br>PREP ROOM #109<br>VERIFY LOCATION W/ GFS<br>MANAGER'S WORKSTATION<br>#103<br>ENTRY #101<br>CHECKOUTS #110<br>RECEIVING ROOM #117<br>MANAGER'S WORKSTATION                                                                                                                                                           |
| 099123<br>099300<br>099850<br>10 -<br>105200<br>108010<br>108010<br>108020<br>108020<br>& DRAII<br>11400<br>111400<br>111600<br>117500<br>21 -<br>210517,                                                                 | EXTERIOR     INTERIOR     INTERIOR     STAIN     FRP WALL PANELS  SPECIALTIES     FIRE-PROTECTION SPECIALTIES      GFS SIGNS     TOILET AND BATH ACCESSORIES     PAPER TOWEL     HAND DRYER     PAPER TOWEL     SOAP DISPENSER     SOAP DISPENSER     SOAP DISPENSER     SOAP DISPENSER     TOILET PAPER DISPENSER     TOILET PAPER DISPENSER     SOAP DISPENS | PREP ROOM #109<br>MEN'S #107 & WOMEN'S #10<br>EMPLOYEE LOUNGE #108<br>PREP ROOM #109<br>MEN'S #107 & WOMEN'S #10<br>EMPLOYEE LOUNGE #108<br>MEN'S #107 & WOMEN'S #10<br>MANAGER'S WORKSTATION<br>#103<br>PREP ROOM #109<br>VERIFY LOCATION W/ GFS<br>MANAGER'S WORKSTATION<br>#103<br>ENTRY #101<br>CHECKOUTS #110<br>RECEIVING ROOM #117<br>MANAGER'S WORKSTATION<br>#103                                                                                                                                                   |
| 099123<br>099300<br>099850<br>10 -<br>105200<br>104000<br>108010<br>108010<br>108020<br>8 DRAII<br>11400<br>111400<br>111600<br>117500<br>21 -<br>210517,                                                                 | EXTERIOR     INTERIOR     INTERIOR     STAIN     FRP WALL PANELS  SPECIALTIES     FIRE-PROTECTION SPECIALTIES      GFS SIGNS     TOILET AND BATH ACCESSORIES     PAPER TOWEL     HAND DRYER     PAPER TOWEL     SOAP DISPENSER     SOAP DISPENSER     SOAP DISPENSER     SOAP DISPENSER     SOAP DISPENSER     TOILET PAPER DISPENSER     TOILET PAPER DISPENSER     SOAP DISPENS | PREP ROOM #109<br>MEN'S #107 & WOMEN'S #10<br>EMPLOYEE LOUNGE #108<br>PREP ROOM #109<br>MEN'S #107 & WOMEN'S #10<br>EMPLOYEE LOUNGE #108<br>MEN'S #107 & WOMEN'S #10<br>MANAGER'S WORKSTATION<br>#103<br>PREP ROOM #109<br>VERIFY LOCATION W/ GFS<br>MANAGER'S WORKSTATION<br>#103<br>ENTRY #101<br>CHECKOUTS #110<br>RECEIVING ROOM #117<br>MANAGER'S WORKSTATION                                                                                                                                                           |
| 099123<br>099300<br>099850<br>10 -<br>105200<br>104000<br>108010<br>108010<br>108020<br>4. DRAII<br>108020<br>8. DRAII<br>111400<br>111600<br>1117500<br>21 -<br>210517,<br>22 -                                          | - EXTERIOR<br>- INTERIOR<br>- STAIN<br>- STAIN<br>- FRP WALL PANELS<br>SPECIALTIES<br>- FIRE-PROTECTION SPECIALTIES<br>- GFS SIGNS<br>- TOILET AND BATH ACCESSORIES<br>PAPER TOWEL<br>HAND DRYER<br>PAPER TOWEL<br>HAND DRYER<br>PAPER TOWEL<br>SOAP DISPENSER<br>SOAP DISPENSER<br>SOAP DISPENSER<br>SOAP DISPENSER<br>TOILET PAPER DISPENSER<br>- FIRST AID KIT<br>- SPECIALTIES<br>STAINLESS STEEL SINKS, FAUCETS,<br>NBASKETS<br>MAILBOX<br>WINDOW BLINDS<br>RECESSED ENTRY MATTING<br>SAFE<br>INTERIOR SIGNS & SHELVES<br>EQUIPMENT<br>- PEDESTRIAN CONTROL SPECIALTIES<br>- LOADING DOCK EQUIPMENT<br>- EYE WASH STATION<br>FIRE PROTECTION<br>210518, 211313 - FIRE PROTECTION<br>PLUMBING<br>GAS WATER HEATER<br>EXPANSION TANK                                                                                                                                                                                                                                                                                                                                                                                                                                                                                                                                                                                                                                                                                                                                                                                                                                                                                                                                                                                                                                                                                                                                                                                                                                                                                                                                                                                   | PREP ROOM #109<br>MEN'S #107 & WOMEN'S #10<br>EMPLOYEE LOUNGE #108<br>PREP ROOM #109<br>MEN'S #107 & WOMEN'S #10<br>EMPLOYEE LOUNGE #108<br>MEN'S #107 & WOMEN'S #10<br>MANAGER'S WORKSTATION<br>#103<br>PREP ROOM #109<br>VERIFY LOCATION W/ GFS<br>MANAGER'S WORKSTATION<br>#103<br>ENTRY #101<br>CHECKOUTS #110<br>RECEIVING ROOM #117<br>MANAGER'S WORKSTATION<br>#103                                                                                                                                                   |
| 099123<br>099300<br>099850<br>10 -<br>105200<br>104000<br>108010<br>108010<br>108020<br>4. DRAII<br>108020<br>8. DRAII<br>111400<br>111600<br>1117500<br>21 -<br>210517,<br>22 -                                          | - EXTERIOR<br>- INTERIOR<br>- STAIN<br>- STAIN<br>- FRP WALL PANELS<br>SPECIALTIES<br>- FIRE-PROTECTION SPECIALTIES<br>- GFS SIGNS<br>- TOILET AND BATH ACCESSORIES<br>PAPER TOWEL<br>HAND DRYER<br>PAPER TOWEL<br>HAND DRYER<br>PAPER TOWEL<br>SOAP DISPENSER<br>SOAP DISPENSER<br>SOAP DISPENSER<br>TOILET PAPER DISPENSER<br>- FIRST AID KIT<br>- SPECIALTIES<br>STAINLESS STEEL SINKS, FAUCETS,<br>NBASKETS<br>MAILBOX<br>WINDOW BLINDS<br>RECESSED ENTRY MATTING<br>SAFE<br>INTERIOR SIGNS & SHELVES<br>EQUIPMENT<br>- PEDESTRIAN CONTROL SPECIALTIES<br>- LOADING DOCK EQUIPMENT<br>- EYE WASH STATION<br>FIRE PROTECTION<br>210518, 211313 - FIRE PROTECTION<br>PLUMBING<br>GAS WATER HEATER<br>EXPANSION TANK<br>RECIRCULATING PUMPS<br>MECHANICAL                                                                                                                                                                                                                                                                                                                                                                                                                                                                                                                                                                                                                                                                                                                                                                                                                                                                                                                                                                                                                                                                                                                                                                                                                                                                                                                                                                | PREP ROOM #109<br>MEN'S #107 & WOMEN'S #10<br>EMPLOYEE LOUNGE #108<br>PREP ROOM #109<br>MEN'S #107 & WOMEN'S #10<br>EMPLOYEE LOUNGE #108<br>MEN'S #107 & WOMEN'S #110<br>MANAGER'S WORKSTATION<br>#103<br>PREP ROOM #109<br>VERIFY LOCATION W/ GFS<br>MANAGER'S WORKSTATION<br>#103<br>ENTRY #101<br>CHECKOUTS #110<br>RECEIVING ROOM #117<br>MANAGER'S WORKSTATION<br>#103<br>EQUIPMENT PLATFORM                                                                                                                            |
| 099123<br>099300<br>099850<br>10 -<br>105200<br>104000<br>108010<br>108010<br>108020<br>8 DRAII<br>1108020<br>& DRAII<br>111400<br>111600<br>1117500<br>21 -<br>210517,<br>22 -                                           | - EXTERIOR<br>- INTERIOR<br>- STAIN<br>- FRP WALL PANELS<br>SPECIALTIES<br>- FIRE-PROTECTION SPECIALTIES<br>- GFS SIGNS<br>- TOILET AND BATH ACCESSORIES<br>PAPER TOWEL<br>HAND DRYER<br>PAPER TOWEL<br>SOAP DISPENSER<br>SOAP DISPENSER<br>SOAP DISPENSER<br>SOAP DISPENSER<br>TOILET PAPER DISPENSER<br>- FIRST AID KIT<br>- SPECIALTIES<br>STAINLESS STEEL SINKS, FAUCETS,<br>N BASKETS<br>MAILBOX<br>WINDOW BLINDS<br>RECESSED ENTRY MATTING<br>SAFE<br>INTERIOR SIGNS & SHELVES<br>EQUIPMENT<br>- PEDESTRIAN CONTROL SPECIALTIES<br>- LOADING DOCK EQUIPMENT<br>- EYE WASH STATION<br>FIRE PROTECTION<br>210518, 211313 - FIRE PROTECTION<br>PLUMBING<br>GAS WATER HEATER<br>EXPANSION TANK<br>RECIRCULATING PUMPS<br>MECHANICAL<br>RTU & CURB<br>MINI-SPLIT SYSTEMS                                                                                                                                                                                                                                                                                                                                                                                                                                                                                                                                                                                                                                                                                                                                                                                                                                                                                                                                                                                                                                                                                                                                                                                                                                                                                                                                                 | PREP ROOM #109<br>MEN'S #107 & WOMEN'S #10<br>EMPLOYEE LOUNGE #108<br>PREP ROOM #109<br>MEN'S #107 & WOMEN'S #10<br>EMPLOYEE LOUNGE #108<br>MEN'S #107 & WOMEN'S #10<br>MANAGER'S WORKSTATION<br>#103<br>PREP ROOM #109<br>VERIFY LOCATION W/ GFS<br>MANAGER'S WORKSTATION<br>#103<br>ENTRY #101<br>CHECKOUTS #110<br>RECEIVING ROOM #117<br>MANAGER'S WORKSTATION<br>#103<br>EQUIPMENT PLATFORM<br>LIGHTING OVERRIDE PANEL                                                                                                  |
| 099123<br>099300<br>099850<br>10 -<br>105200<br>108010<br>108010<br>108020<br>108020<br>& DRAII<br>1108020<br>108020<br>& DRAII<br>111400<br>1117500<br>21 -<br>210517,<br>22 -<br>23 -                                   | EXTERIOR     INTERIOR     INTERIOR     STAIN     FRP WALL PANELS  SPECIALTIES     FIRE-PROTECTION SPECIALTIES      GFS SIGNS     TOILET AND BATH ACCESSORIES     PAPER TOWEL     HAND DRYER     PAPER TOWEL     SOAP DISPENSER     TOILET PAPER DISPENSER      TOILET PAPER DISPENSER      SOAP DISPENSER     SOAP DISPENSER      SOAP DISPENSER      SOAP DISPENSER      SOAP DISPENSER      SOAP DISPENSER      SOAP DISPENSER      SOAP DISPENSER      TOILET PAPER DISPENSER      SOAP DISPENSER    | PREP ROOM #109<br>MEN'S #107 & WOMEN'S #10<br>EMPLOYEE LOUNGE #108<br>PREP ROOM #109<br>MEN'S #107 & WOMEN'S #10<br>EMPLOYEE LOUNGE #108<br>MEN'S #107 & WOMEN'S #10<br>MANAGER'S WORKSTATION<br>#103<br>PREP ROOM #109<br>VERIFY LOCATION W/ GFS<br>MANAGER'S WORKSTATION<br>#103<br>ENTRY #101<br>CHECKOUTS #110<br>RECEIVING ROOM #117<br>MANAGER'S WORKSTATION<br>#103<br>EQUIPMENT PLATFORM<br>LIGHTING OVERRIDE PANEL                                                                                                  |
| 099123<br>099300<br>099850<br>10 -<br>105200<br>104000<br>108010<br>108010<br>108020<br>8 DRAII<br>1108020<br>& DRAII<br>111400<br>111600<br>1117500<br>21 -<br>210517,<br>22 -                                           | EXTERIOR     INTERIOR     INTERIOR     STAIN     FRP WALL PANELS  SPECIALTIES     FIRE-PROTECTION SPECIALTIES      GFS SIGNS     TOILET AND BATH ACCESSORIES     PAPER TOWEL     HAND DRYER     PAPER TOWEL     SOAP DISPENSER     TOILET PAPER DISPENSER      TOILET PAPER DISPENSER      SOAP DISPENSER     SOAP DISPENSER      SOAP DISPENSER      SOAP DISPENSER      SOAP DISPENSER      SOAP DISPENSER      SOAP DISPENSER      SOAP DISPENSER      TOILET PAPER DISPENSER      SOAP DISPENSER    | PREP ROOM #109<br>MEN'S #107 & WOMEN'S #10<br>EMPLOYEE LOUNGE #108<br>PREP ROOM #109<br>MEN'S #107 & WOMEN'S #10<br>EMPLOYEE LOUNGE #108<br>MEN'S #107 & WOMEN'S #10<br>MANAGER'S WORKSTATION<br>#103<br>PREP ROOM #109<br>VERIFY LOCATION W/ GFS<br>MANAGER'S WORKSTATION<br>#103<br>ENTRY #101<br>CHECKOUTS #110<br>RECEIVING ROOM #117<br>MANAGER'S WORKSTATION<br>#103<br>EQUIPMENT PLATFORM<br>LIGHTING OVERRIDE PANEL                                                                                                  |
| 099123<br>099300<br>099850<br>10 -<br>105200<br>104000<br>108020<br>108020<br>& DRAII<br>108020<br>& DRAII<br>111400<br>117500<br>21 -<br>210517,<br>22 -<br>23 -<br>23 -                                                 | - EXTERIOR<br>- INTERIOR<br>- STAIN<br>- FRP WALL PANELS<br>SPECIAL TIES<br>- FIRE-PROTECTION SPECIALTIES<br>- GFS SIGNS<br>- TOILET AND BATH ACCESSORIES<br>PAPER TOWEL<br>HAND DRYER<br>PAPER TOWEL<br>HAND DRYER<br>PAPER TOWEL<br>SOAP DISPENSER<br>SOAP DISPENSER<br>SOAP DISPENSER<br>SOAP DISPENSER<br>TOILET PAPER DISPENSER<br>- FIRST AID KIT<br>- SPECIALTIES<br>STAINLESS STEEL SINKS, FAUCETS,<br>NBASKETS<br>MAILBOX<br>WINDOW BLINDS<br>RECESSED ENTRY MATTING<br>SAFE<br>INTERIOR SIGNS & SHELVES<br>EQUIPMENT<br>- PEDESTRIAN CONTROL SPECIALTIES<br>- LOADING DOCK EQUIPMENT<br>- PEDESTRIAN CONTROL SPECIALTIES<br>- LOADING DOCK EQUIPMENT<br>- EYE WASH STATION<br>FIRE PROTECTION<br>210518, 211313 - FIRE PROTECTION<br>210518, 211313 - FIRE PROTECTION<br>210518, 211313 - FIRE PROTECTION<br>MINI-SPLIT SYSTEMS<br>WATER HEATER<br>EXPANSION TANK<br>RECIRCULATING PUMPS<br>MECHANICAL<br>RTU & CURB<br>MINI-SPLIT SYSTEMS<br>WATER HEATER<br>HVAC REMOTE SENSOR<br>REFRIGERATION EQUIP.<br>REFRIGERATION PANELS, DOORS<br>VING<br>ELECTRICAL<br>ELECTRIC FIXTURES & LIGHTS<br>BATTERY BACKUP SYSTEM                                                                                                                                                                                                                                                                                                                                                                                                                                                                                                                                                                                                                                                                                                                                                                                                                                                                                                                                                                                            | PREP ROOM #109<br>MEN'S #107 & WOMEN'S #10<br>EMPLOYEE LOUNGE #108<br>PREP ROOM #109<br>MEN'S #107 & WOMEN'S #10<br>EMPLOYEE LOUNGE #108<br>MEN'S #107 & WOMEN'S #10<br>MANAGER'S WORKSTATION<br>#103<br>PREP ROOM #109<br>VERIFY LOCATION W/ GFS<br>MANAGER'S WORKSTATION<br>#103<br>ENTRY #101<br>CHECKOUTS #110<br>RECEIVING ROOM #117<br>MANAGER'S WORKSTATION<br>#103<br>EQUIPMENT PLATFORM<br>LIGHTING OVERRIDE PANEL                                                                                                  |
| 099123<br>099300<br>099850<br>10 -<br>105200<br>104000<br>108020<br>108020<br>& DRAII<br>108020<br>& DRAII<br>111400<br>117500<br>21 -<br>210517,<br>22 -<br>23 -<br>23 -                                                 | - EXTERIOR<br>- INTERIOR<br>- STAIN<br>- FRP WALL PANELS<br>SPECIALTIES<br>- FIRE-PROTECTION SPECIALTIES<br>- GFS SIGNS<br>- TOILET AND BATH ACCESSORIES<br>PAPER TOWEL<br>HAND DRYER<br>PAPER TOWEL<br>HAND DRYER<br>PAPER TOWEL<br>SOAP DISPENSER<br>SOAP DISPENSER<br>SOAP DISPENSER<br>SOAP DISPENSER<br>TOILET PAPER DISPENSER<br>- FIRST AID KIT<br>- SPECIALTIES<br>STAINLESS STEEL SINKS, FAUCETS,<br>NBASKETS<br>MAILBOX<br>WINDOW BLINDS<br>RECESSED ENTRY MATTING<br>SAFE<br>INTERIOR SIGNS & SHELVES<br>EQUIPMENT<br>- PEDESTRIAN CONTROL SPECIALTIES<br>- LOADING DOCK EQUIPMENT<br>- PEDESTRIAN CONTROL SPECIALTIES<br>- LOADING DOCK EQUIPMENT<br>- EYE WASH STATION<br>FIRE PROTECTION<br>210518, 211313 - FIRE PROTECTION<br>210518, 211313 - FIRE PROTECTION<br>210518, 211313 - FIRE PROTECTION<br>PLUMBING<br>GAS WATER HEATER<br>EXPANSION TANK<br>RECIRCULATING PUMPS<br>MECHANICAL<br>RTU & CURB<br>MINI-SPLIT SYSTEMS<br>WATER HEATER<br>HVAC REMOTE SENSOR<br>REFRIGERATION PANELS, DOORS<br>VING<br>ELECTRICAL<br>ELECTRIC FIXTURES & LIGHTS                                                                                                                                                                                                                                                                                                                                                                                                                                                                                                                                                                                                                                                                                                                                                                                                                                                                                                                                                                                                                                                    | PREP ROOM #109<br>MEN'S #107 & WOMEN'S #10<br>EMPLOYEE LOUNGE #108<br>PREP ROOM #109<br>MEN'S #107 & WOMEN'S #10<br>MEN'S #107 & WOMEN'S #10<br>MANAGER'S WORKSTATION<br>#103<br>PREP ROOM #109<br>VERIFY LOCATION W/ GFS<br>MANAGER'S WORKSTATION<br>#103<br>ENTRY #101<br>CHECKOUTS #110<br>RECEIVING ROOM #117<br>MANAGER'S WORKSTATION<br>#103<br>EQUIPMENT PLATFORM<br>LIGHTING OVERRIDE PANEL<br>IN MANAGER'S OFFICE #104<br>EQUIP. ROOM #105<br>EQUIP. ROOM #105                                                      |
| 099123<br>099300<br>099850<br>10 -<br>105200<br>104000<br>108020<br>108020<br>& DRAII<br>108020<br>& DRAII<br>111400<br>117500<br>21 -<br>210517,<br>22 -<br>23 -<br>23 -                                                 | EXTERIOR     INTERIOR     INTERIOR     STAIN     FRP WALL PANELS  SPECIALTIES     FIRE-PROTECTION SPECIALTIES      GFS SIGNS     TOILET AND BATH ACCESSORIES     PAPER TOWEL     HAND DRYER     PAPER TOWEL     SOAP DISPENSER     SOAP DISPENSER     SOAP DISPENSER     SOAP DISPENSER     TOILET PAPER DISPENSER     SOAP DISPENSER     SOAP DISPENSER     SOAP DISPENSER     SOAP DISPENSER     SOAP DISPENSER     TOILET PAPER DISPENSER     SOAP DISPENSER     TOILET PAPER DISPENSER     TOILET PAPER DISPENSER     SOAP DISPENSER     SOAP DISPENSER     SOAP DISPENSER     SOAP DISPENSER     TOILET PAPER DISPENSER     SOAP DISPENSE | PREP ROOM #109<br>MEN'S #107 & WOMEN'S #10<br>EMPLOYEE LOUNGE #108<br>PREP ROOM #109<br>MEN'S #107 & WOMEN'S #10<br>EMPLOYEE LOUNGE #108<br>MEN'S #107 & WOMEN'S #10<br>MANAGER'S WORKSTATION<br>#103<br>PREP ROOM #109<br>VERIFY LOCATION W/ GFS<br>MANAGER'S WORKSTATION<br>#103<br>ENTRY #101<br>CHECKOUTS #110<br>RECEIVING ROOM #117<br>MANAGER'S WORKSTATION<br>#103<br>EQUIPMENT PLATFORM<br>LIGHTING OVERRIDE PANEL<br>IN MANAGER'S OFFICE #104                                                                      |
| 099123<br>099300<br>099850<br>10 -<br>105200<br>104000<br>108010<br>108020<br>108020<br>& DRAII<br>111-<br>111400<br>117500<br>21 -<br>210517,<br>22 -<br>23 -<br>23 -<br>23 -<br>23 -<br>23 -<br>23 -<br>26 -<br>26 -    | EXTERIOR     INTERIOR     INTERIOR     STAIN     FRP WALL PANELS  SPECIALTIES     FIRE-PROTECTION SPECIALTIES      GFS SIGNS     TOILET AND BATH ACCESSORIES     PAPER TOWEL     HAND DRYER     PAPER TOWEL     HAND DRYER     PAPER TOWEL     SOAP DISPENSER     SOAP DISPENSER     SOAP DISPENSER     TOILET PAPER DISPENSER     INTERIOR SIGNS & SHELVES     EQUIPMENT     PEDESTRIAN CONTROL SPECIALTIES     LOADING DOCK EQUIPMENT     PEDESTRIAN CONTROL SPECIALTIES     LOADING DOCK EQUIPMENT     EYE WASH STATION     FIRE PROTECTION     PLUMBING     GAS WATER HEATER     EXPANSION TANK     RECIRCULATING PUMPS     MINI-SPLIT SYSTEMS     WATER HEATER     HVAC REMOTE SENSOR     REFRIGERATION PANELS, DOORS VING     ELECTRICAL     PHONE / DATA / INTERCOM     MTS AND KIRK KEY                                                                                                                                                                                                                                                                  | PREP ROOM #109<br>MEN'S #107 & WOMEN'S #10<br>EMPLOYEE LOUNGE #108<br>PREP ROOM #109<br>MEN'S #107 & WOMEN'S #10<br>MEN'S #107 & WOMEN'S #10<br>MANAGER'S WORKSTATION<br>#103<br>PREP ROOM #109<br>VERIFY LOCATION W/ GFS<br>MANAGER'S WORKSTATION<br>#103<br>ENTRY #101<br>CHECKOUTS #110<br>RECEIVING ROOM #117<br>MANAGER'S WORKSTATION<br>#103<br>ENTRY #101<br>EQUIPMENT PLATFORM<br>LIGHTING OVERRIDE PANEL<br>IN MANAGER'S OFFICE #104<br>LIGHTING OVERRIDE PANEL<br>IN MANAGER'S OFFICE #104<br>ABOVE RECEIVING ROOM |
| 099123<br>099300<br>099850<br>10 -<br>105200<br>104000<br>108010<br>108010<br>108020<br>8 DRAII<br>111400<br>117500<br>21 -<br>210517,<br>22 -<br>23 -<br>23 -<br>23 -<br>23 -<br>23 -<br>23 -<br>23 -                    | EXTERIOR     INTERIOR     INTERIOR     STAIN     FRP WALL PANELS  SPECIALTIES      FIRE-PROTECTION SPECIALTIES      GFS SIGNS     TOILET AND BATH ACCESSORIES     PAPER TOWEL     HAND DRYER     PAPER TOWEL     HAND DRYER     PAPER TOWEL     SOAP DISPENSER     SOAP DISPENSER     SOAP DISPENSER     SOAP DISPENSER     SOAP DISPENSER     TOILET PAPER DISPENSER      TOILET PAPER DISPENSER      TOILET PAPER DISPENSER      FIRST AID KIIT     SPECIALTIES     STAINLESS STEEL SINKS, FAUCETS, N BASKETS     MAILBOX      WINDOW BLINDS     RECESSED ENTRY MATTING     SAFE     INTERIOR SIGNS & SHELVES      EQUIPMENT      PEDESTRIAN CONTROL SPECIALTIES     LOADING DOCK EQUIPMENT      EYE WASH STATION      FIRE PROTECTION 210518, 211313 - FIRE PROTECTION 210518, 211313 - FIRE PROTECTION      PLUMBING     GAS WATER HEATER     EXPANSION TANK     RECIRCULATING PUMPS      MECHANICAL     RTU & CURB     MINI-SPLIT SYSTEMS     WATER HEATER      HVAC REMOTE SENSOR      REFRIGERATION EQUIP.     REFRIGERATION PANELS, DOORS VING  ELECTRIC FIXTURES & LIGHTS     BATTERY BACKUP SYSTEM     PHONE / DATA / INTERCOM     MTS AND KIRK KEY     MECHANICAL HOUSE  COMMUNICATIONS                                                                                                                                                                                                                                                                                                                                                                                                                                                                                                                                                                                                                                                                                                                                                                                                                                                                                                                        | PREP ROOM #109<br>MEN'S #107 & WOMEN'S #10<br>EMPLOYEE LOUNGE #108<br>PREP ROOM #109<br>MEN'S #107 & WOMEN'S #10<br>MEN'S #107 & WOMEN'S #10<br>MANAGER'S WORKSTATION<br>#103<br>PREP ROOM #109<br>VERIFY LOCATION W/ GFS<br>MANAGER'S WORKSTATION<br>#103<br>ENTRY #101<br>CHECKOUTS #110<br>RECEIVING ROOM #117<br>MANAGER'S WORKSTATION<br>#103<br>ENTRY #101<br>EQUIPMENT PLATFORM<br>LIGHTING OVERRIDE PANEL<br>IN MANAGER'S OFFICE #104<br>LIGHTING OVERRIDE PANEL<br>IN MANAGER'S OFFICE #104<br>ABOVE RECEIVING ROOM |
| 099123<br>099300<br>099850<br>10 -<br>105200<br>104000<br>108020<br>108020<br>8 DRAII<br>108020<br>8 DRAII<br>111400<br>117500<br>21 -<br>210517,<br>22 -<br>23 -<br>23 -<br>23 -<br>23 -<br>23 -<br>23 -<br>23 -         | EXTERIOR<br>INTERIOR<br>STAIN<br>FRP WALL PANELS<br>SPECIALTIES<br>- FIRE-PROTECTION SPECIALTIES<br>- GFS SIGNS<br>- TOILET AND BATH ACCESSORIES<br>PAPER TOWEL<br>HAND DRYER<br>PAPER TOWEL<br>SOAP DISPENSER<br>SOAP DISPENSER<br>SOAP DISPENSER<br>SOAP DISPENSER<br>TOILET PAPER DISPENSER<br>- FIRST AID KIT<br>- SPECIALTIES<br>STAINLESS STEEL SINKS, FAUCETS,<br>N BASKETS<br>MAILBOX<br>WINDOW BLINDS<br>RECESSED ENTRY MATTING<br>SAFE<br>INTERIOR SIGNS & SHELVES<br>EQUIPMENT<br>- PEDESTRIAN CONTROL SPECIALTIES<br>- LOADING DOCK EQUIPMENT<br>- EYE WASH STATION<br>FIRE PROTECTION<br>210518, 211313 - FIRE PROTECTION<br>PLUMBING<br>GAS WATER HEATER<br>EXPANSION TANK<br>RECIRCULATING PUMPS<br>MECHANICAL<br>RTU & CURB<br>MINI-SPLIT SYSTEMS<br>WATER HEATER<br>HVAC REMOTE SENSOR<br>REFRIGERATION PANELS, DOORS<br>VING<br>ELECTRICAL<br>ELECTRIC FIXTURES & LIGHTS<br>BATTERY BACKUP SYSTEM<br>SECURITY SYSTEM<br>PHONE / DATA / INTERCOM<br>MTS AND KIRK KEY<br>MECHANICAL HOUSE<br>COMMUNICATIONS<br>- COMMUNICATIONS<br>SITE CONSTRUCTION<br>ELARTHWORK<br>EXTERIOR IMROVEMENTS                                                                                                                                                                                                                                                                                                                                                                                                                                                                                                                                                                                                                                                                                                                                                                                                                                                                                                                                                                                                                | PREP ROOM #109<br>MEN'S #107 & WOMEN'S #10<br>EMPLOYEE LOUNGE #108<br>PREP ROOM #109<br>MEN'S #107 & WOMEN'S #10<br>MEN'S #107 & WOMEN'S #10<br>MANAGER'S WORKSTATION<br>#103<br>PREP ROOM #109<br>VERIFY LOCATION W/ GFS<br>MANAGER'S WORKSTATION<br>#103<br>ENTRY #101<br>CHECKOUTS #110<br>RECEIVING ROOM #117<br>MANAGER'S WORKSTATION<br>#103<br>ENTRY #101<br>EQUIPMENT PLATFORM<br>LIGHTING OVERRIDE PANEL<br>IN MANAGER'S OFFICE #104<br>LIGHTING OVERRIDE PANEL<br>IN MANAGER'S OFFICE #104<br>ABOVE RECEIVING ROOM |
| 099123<br>099300<br>099850<br>10 -<br>105200<br>106200<br>108010<br>108020<br>108020<br>8 DRAII<br>111400<br>117500<br>21 -<br>210517,<br>22 -<br>23 -<br>23 -<br>23 -<br>23 -<br>23 -<br>23 -<br>23 -                    | EXTERIOR<br>INTERIOR<br>STAIN<br>FRP WALL PANELS<br>SPECIALTIES<br>- FIRE-PROTECTION SPECIALTIES<br>- GFS SIGNS<br>- TOILET AND BATH ACCESSORIES<br>PAPER TOWEL<br>HAND DRYER<br>PAPER TOWEL<br>SOAP DISPENSER<br>SOAP DISPENSER<br>SOAP DISPENSER<br>SOAP DISPENSER<br>TOILET PAPER DISPENSER<br>- FIRST AID KIT<br>- SPECIALTIES<br>STAINLESS STEEL SINKS, FAUCETS,<br>NAXIESS STEEL SINKS, FAUCETS,<br>NAILBOX<br>WINDOW BLINDS<br>RECESSED ENTRY MATTING<br>SAFE<br>INTERIOR SIGNS & SHELVES<br>EQUIPMENT<br>- PEDESTRIAN CONTROL SPECIALTIES<br>LOADING DOCK EQUIPMENT<br>- PEDESTRIAN CONTROL SPECIALTIES<br>LOADING DOCK EQUIPMENT<br>- EYE WASH STATION<br>FIRE PROTECTION<br>210518, 211313 - FIRE PROTECTION<br>PLUMBING<br>GAS WATER HEATER<br>EXPANSION TANK<br>RECIRCULATING PUMPS<br>MECHANICAL<br>RTU & CURB<br>MINI-SPLIT SYSTEMS<br>WATER HEATER<br>HVAC REMOTE SENSOR<br>REFRIGERATION PANELS, DOORS<br>VING<br>ELECTRICAL HOUSE<br>COMMUNICATIONS<br>SITE CONSTRUCTION<br>- EARTHWORK                                                                                                                                                                                                                                                                                                                                                                                                                                                                                                                                                                                                                                                                                                                                                                                                                                                                                                                                                                                                                                                                                                                  | PREP ROOM #109<br>MEN'S #107 & WOMEN'S #10<br>EMPLOYEE LOUNGE #108<br>PREP ROOM #109<br>MEN'S #107 & WOMEN'S #10<br>MEN'S #107 & WOMEN'S #10<br>MANAGER'S WORKSTATION<br>#103<br>PREP ROOM #109<br>VERIFY LOCATION W/ GFS<br>MANAGER'S WORKSTATION<br>#103<br>ENTRY #101<br>CHECKOUTS #110<br>RECEIVING ROOM #117<br>MANAGER'S WORKSTATION<br>#103<br>ENTRY #101<br>EQUIPMENT PLATFORM<br>LIGHTING OVERRIDE PANEL<br>IN MANAGER'S OFFICE #104<br>LIGHTING OVERRIDE PANEL<br>IN MANAGER'S OFFICE #104<br>ABOVE RECEIVING ROOM |
| 099123<br>099300<br>099850<br>10 -<br>105200<br>104000<br>108010<br>108020<br>& DRAII<br>108020<br>& DRAII<br>111-<br>111400<br>117500<br>21 -<br>210517,<br>22 -<br>23 -<br>23 -<br>23 -<br>23 -<br>23 -<br>23 -<br>23 - | EXTERIOR<br>INTERIOR<br>STAIN<br>FRP WALL PANELS<br>SPECIALTIES<br>- FIRE-PROTECTION SPECIALTIES<br>- FIRE-PROTECTION SPECIALTIES<br>- GFS SIGNS<br>- TOILET AND BATH ACCESSORIES<br>PAPER TOWEL<br>HAND DRYER<br>PAPER TOWEL<br>SOAP DISPENSER<br>SOAP DISPENSER<br>SOAP DISPENSER<br>SOAP DISPENSER<br>TOILET PAPER DISPENSER<br>- FIRST AID KIT<br>- SPECIALTIES<br>STAINLESS STEEL SINKS, FAUCETS,<br>NBASKETS<br>MAILBOX<br>WINDOW BLINDS<br>RECESSED ENTRY MATTING<br>SAFE<br>INTERIOR SIGNS & SHELVES<br>EQUIPMENT<br>- PEDESTRIAN CONTROL SPECIALTIES<br>- LOADING DOCK EQUIPMENT<br>- EYE WASH STATION<br>FIRE PROTECTION<br>210518, 211313 - FIRE PROTECTION<br>PLUMBING<br>GAS WATER HEATER<br>EXPANSION TANK<br>RECIRCULATING PUMPS<br>MECHANICAL<br>RTU & CURB<br>MINI-SPLIT SYSTEMS<br>WATER HEATER<br>HVAC REMOTE SENSOR<br>REFRIGERATION PANELS, DOORS<br>VING<br>ELECTRICAL<br>ELECTRICAL<br>ELECTRICAL<br>ELECTRICAL<br>ELECTRICAL<br>BATTERY BACKUP SYSTEM<br>SECURITY SYSTEM<br>PHONE / DATA / INTERCOM<br>MTS AND KIRK KEY<br>MECHANICAL HOUSE<br>COMMUNICATIONS<br>SITE CONSTRUCTION<br>- EARTHWORK<br>EXTERIOR IMROVEMENTS<br>- ASPHALT PAVING                                                                                                                                                                                                                                                                                                                                                                                                                                                                                                                                                                                                                                                                                                                                                                                                                                                                                                                                                     | PREP ROOM #109<br>MEN'S #107 & WOMEN'S #10<br>EMPLOYEE LOUNGE #108<br>PREP ROOM #109<br>MEN'S #107 & WOMEN'S #10<br>MEN'S #107 & WOMEN'S #10<br>MANAGER'S WORKSTATION<br>#103<br>PREP ROOM #109<br>VERIFY LOCATION W/ GFS<br>MANAGER'S WORKSTATION<br>#103<br>ENTRY #101<br>CHECKOUTS #110<br>RECEIVING ROOM #117<br>MANAGER'S WORKSTATION<br>#103<br>ENTRY #101<br>EQUIPMENT PLATFORM<br>LIGHTING OVERRIDE PANEL<br>IN MANAGER'S OFFICE #104<br>LIGHTING OVERRIDE PANEL<br>IN MANAGER'S OFFICE #104<br>ABOVE RECEIVING ROOM |